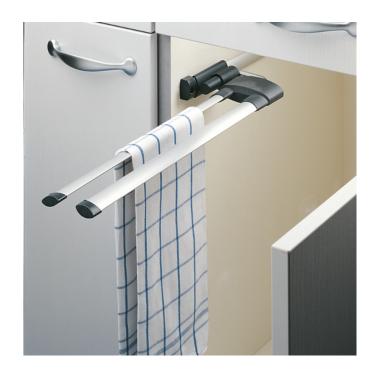

## HAILO Secco Towel Rail with 2 bars

3132101 GTIN: 4007126313201

## Built-in towel rail Secco Alu Line

Many functions, easy technology, elegant outfit. The Secco towel rail may be easily installed below the work top or at the right resp. the left sidewall. The fixing of the bearing component of the elliptical holding bars is variable; so, the complete towel rail may be adjusted comfortably during installation by different lock-in positions.