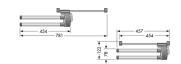

## **Specifications**

| Product dimensions (WxDxH) (mm) | 122 x 457 x 30 |
|---------------------------------|----------------|
| Packing dimensions (WxDxH) (mm) | 455 x 155 x 80 |
| Color metal parts               | Aluminium      |
| Color plastic parts             | dark-grey      |
| Weight incl. packing (kg)       | 0,3            |