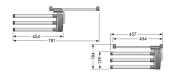

## **Specifications**

| Product dimensions (WxDxH) (mm) | 184 x 457 x 30 |
|---------------------------------|----------------|
| Packing dimensions (WxDxH) (mm) | 455 x 155 x 80 |
| Color metal parts               | Aluminium      |
| Color plastic parts             | dark-grey      |
| Weight incl. packing (kg)       | 0,42           |