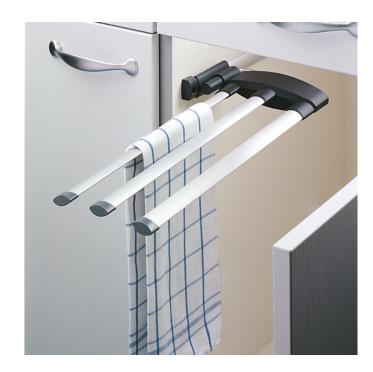

## HAILO Secco Towel Rail with 3 bars

3133101 GTIN: 4007126313300

## Built-in towel rail Secco Alu Line

Many functions, easy technology, elegant outfit. The Secco towel rail may be easily installed below the work top or at the right resp. the left sidewall. The fixing of the bearing component of the elliptical holding bars is variable; so, the complete towel rail may be adjusted comfortably during installation by different lock-in positions.