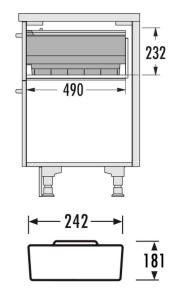

## Specifications

| Type of installation Inset      | ✓               |
|---------------------------------|-----------------|
| Cabinet-width min. (cm)         | 60              |
| Cabinet-width max. (cm)         | 60              |
| Suitable for cabinet width (cm) | 60              |
| Nominal drawer-depth (mm) ≥     | 500             |
| Product dimensions (DxH) (mm)   | 490 x 232       |
| Packing dimensions (WxDxH) (mm) | 730 x 600 x 330 |