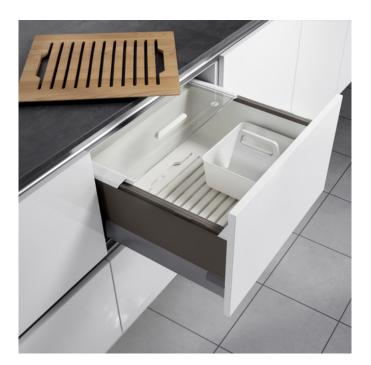

## HAILO Pantry Box

## 3960601

GTIN: 4007126396044

For cabinets and drawers with pull-out shelf from 600 mm width

Suitable for cabinet width (cm) 60

- the stable, easy-to-clean plastic box is the base of the Pantry Box
- included, removable plastic grid with drainage- and ventilation-slots
- covered by an innovative Safety-Glass Sliding Lid it stores and covers the food hygienically and visibly
- including wooden grid for bakery products abd plastic grid for vegetables
- including carry-box (transportable plastic container with handle)
- fits into any 60 cm drawer-system made by Blum, Grass; Herrich of nominal depth NT 500 mm