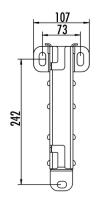

Material
Stainless steel 1.4301 / AISI 304

Square guide bushing 44x44mm

- · Lowerable, consisting of guide bushing and holding rod with handle
- Cage guide at the sleeve for easy locking of the support rod

## **Specifications**

| lowerable                      | ✓                                    |
|--------------------------------|--------------------------------------|
| For mounting on the shaft wall | ✓                                    |
| Material                       | Stainless steel 1.4301 /<br>AISI 304 |
| Square guide bushing           | 44x44mm                              |