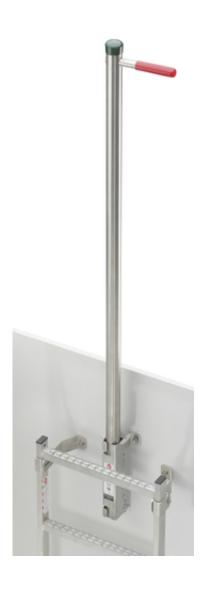

## Shaft wall mounting with guide bushing

Material
Stainless steel 1.4301 / AISI 304

Square guide bushing 44x44mm

- · Lowerable, consisting of guide bushing and holding rod with handle
- Cage guide at the sleeve for easy locking of the support rod

## **Specifications**

| lowerable                      | ✓                                    |
|--------------------------------|--------------------------------------|
| For mounting on the shaft wall | ✓                                    |
| Material                       | Stainless steel 1.4301 /<br>AISI 304 |
| Square guide bushing           | 44x44mm                              |