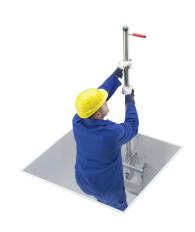

## 9699181

GTIN: 4007126046031

EN 14396 requires that access aids (holding devices) are installed in shafts. Projection at least 1 m above the surface. The shaft must have a minimum depth of 1.60 m, since the entry aid can not be completely sunk!

Material
Stainless steel 1.4301 / AISI 304

Square guide bushing 44x44mm

- · Lowerable, consisting of guide bushing and holding rod with handle
- Cage guide at the sleeve for easy locking of the support rod