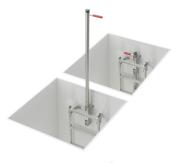

## Shaft wall mounting with guide bushing

## 9699181

GTIN: 4007126046031

EN 14396 requires that access aids (holding devices) are installed in shafts. Projection at least 1 m above the surface. The shaft must have a minimum depth of 1.60 m, since the entry aid can not be completely sunk!

Material
Stainless steel 1.4301 / AISI 304

Square guide bushing 44x44mm

- · Lowerable, consisting of guide bushing and holding rod with handle
- Cage guide at the sleeve for easy locking of the support rod