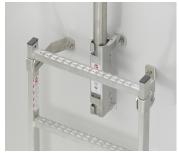

Material
Stainless steel 1.4301 / AISI 304

Square guide bushing 44x44mm

- · Lowerable, consisting of guide bushing and holding rod with handle
- Cage guide at the sleeve for easy locking of the support rod

## **Specifications**

| lowerable                      | ✓                                    |
|--------------------------------|--------------------------------------|
| For mounting on the shaft wall | ✓                                    |
| Material                       | Stainless steel 1.4301 /<br>AISI 304 |
| Square guide bushing           | 44x44mm                              |