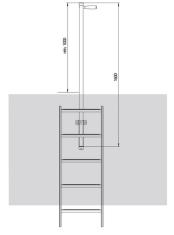

## 9699181

GTIN: 4007126046031

EN 14396 requires that access aids (holding devices) are installed in shafts. Projection at least 1 m above the surface. The shaft must have a minimum depth of 1.60 m, since the entry aid can not be completely sunk!