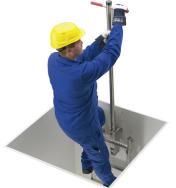

## 9699181

GTIN: 4007126046031

EN 14396 requires that access aids (holding devices) are installed in shafts. Projection at least 1 m above the surface. The shaft must have a minimum depth of 1.60 m, since the entry aid can not be completely sunk!

Material
Stainless steel 1.4301 / AISI 304

Square guide bushing 44x44mm

- · Lowerable, consisting of guide bushing and holding rod with handle
- Cage guide at the sleeve for easy locking of the support rod