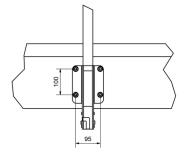

Material
Stainless steel 1.4571 / AISI 316ti

- For mounting on the shaft wall
- Lowerable, consisting of guide bushing and holding rod with handle
- small hole spacing for perfect mounting on narrow chess guns

## **Specifications**

| Square guide bushing           | 44x44mm                                |
|--------------------------------|----------------------------------------|
| lowerable                      | ✓                                      |
| For mounting on the shaft wall | ✓                                      |
| Material                       | Stainless steel 1.4571 /<br>AISI 316ti |