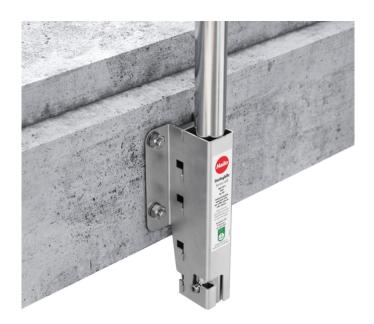

Material
Stainless steel 1.4571 / AISI 316ti

- For mounting on the shaft wall
- Lowerable, consisting of guide bushing and holding rod with handle
- small hole spacing for perfect mounting on narrow chess guns

## **Specifications**

| Square guide bushing           | 44x44mm                                |
|--------------------------------|----------------------------------------|
| lowerable                      | ✓                                      |
| For mounting on the shaft wall | ✓                                      |
| Material                       | Stainless steel 1.4571 /<br>AISI 316ti |