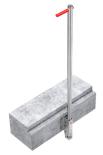

## 9699601

GTIN: 4007126034304

EN 14396 requires that access aids (holding devices) are installed in shafts. Projection at least 1 m above the surface. The shaft must have a minimum depth of 1.60 m, since the entry aid can not be completely sunk!

Material
Stainless steel 1.4571 / AISI 316ti

- For mounting on the shaft wall
- Lowerable, consisting of guide bushing and holding rod with handle
- small hole spacing for perfect mounting on narrow chess guns