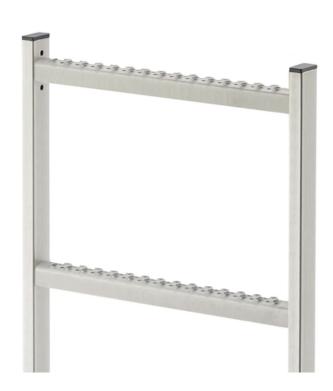

## Shaft ladder LW 400mm

## Material

Stainless steel 1.4571 / AISI 316 ti

Length in m | Number of rungs 2,80 m | 10 Rungs

- Hailo shaft ladders are non-corroding and have easy-grip rail profiles
- The perforated profile ensures non-slip, foot-sure rungs
- Wall brackets: 1 pair of wall brackets at least every 1.96 m
- Other lengths can be achieved by combining the basic ladders according to the depth of the structure
- Shorter ladders, special lengths and widths and special profiles available on request
- Rail: square profile 40x20mm
- Rungs: perforated U-profil 30x30mm

## **Specifications**

| Width in mm                   | 400                                     |
|-------------------------------|-----------------------------------------|
| Rung spacing 280mm            | ✓                                       |
| Number of rungs               | 10                                      |
| Length in m                   | 2,80                                    |
| Material                      | Stainless steel 1.4571 /<br>AISI 316 ti |
| Length in m   Number of rungs | 2,80 m   10 Rungs                       |