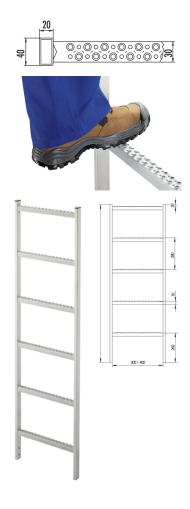

## Shaft ladder LW 400mm

## Material

Stainless steel 1.4571 / AISI 316 ti

Length in m | Number of rungs 2,80 m | 10 Rungs

- Hailo shaft ladders are non-corroding and have easy-grip rail profiles
- The perforated profile ensures non-slip, foot-sure rungs
- Wall brackets: 1 pair of wall brackets at least every 1.96 m
- Other lengths can be achieved by combining the basic ladders according to the depth of the structure
- Shorter ladders, special lengths and widths and special profiles available on request
- Rail: square profile 40x20mm
- Rungs: perforated U-profil 30x30mm

## **Specifications**

| Width in mm                   | 400                                     |
|-------------------------------|-----------------------------------------|
| Rung spacing 280mm            | ✓                                       |
| Number of rungs               | 10                                      |
| Length in m                   | 2,80                                    |
| Material                      | Stainless steel 1.4571 /<br>AISI 316 ti |
| Length in m   Number of rungs | 2,80 m   10 Rungs                       |