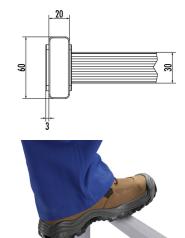

## PRODUCT SPECIFICATION SHEET

| Length in m                   | 2,80                           |
|-------------------------------|--------------------------------|
| Rung dimension                | 30x30mm                        |
| Ladder rail 60x20 mm          | ✓                              |
| Material                      | Glass fibre-reinforced plastic |
| Length in m   Number of rungs | 2,80 m   10 Rungs              |