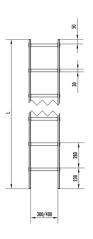

## 9650105

GTIN: 4007126034212

Certified as compliant with current European directives

Material

Glass fibre-reinforced plastic

Length in m | Number of rungs 2,80 m | 10 Rungs

- Hailo shaft ladders are non-corroding and have easy-grip rail profiles
- The perforated profile ensures non-slip, foot-sure rungs
- Wall brackets: 1 pair of wall brackets at least every 1.96 m
- Other lengths can be achieved by combining the basic ladders according to the depth of the structure
- Shorter ladders, special lengths and widths and special profiles available on request

## **Specifications**

| Width in mm        | 400 |
|--------------------|-----|
| Rung spacing 280mm | ✓   |
| Number of rungs    | 10  |

## PRODUCT SPECIFICATION SHEET

| Length in m                   | 2,80                           |
|-------------------------------|--------------------------------|
| Rung dimension                | 30x30mm                        |
| Ladder rail 60x20 mm          | ✓                              |
| Material                      | Glass fibre-reinforced plastic |
| Length in m   Number of rungs | 2,80 m   10 Rungs              |