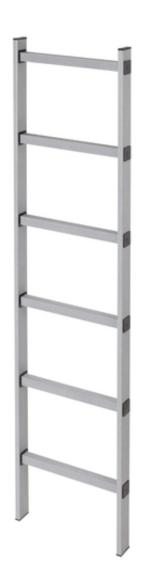

## Shaft ladder LW 400mm

## 9650105

GTIN: 4007126034212

Certified as compliant with current European directives

Material

Glass fibre-reinforced plastic

Length in m | Number of rungs 2,80 m | 10 Rungs

- Hailo shaft ladders are non-corroding and have easy-grip rail profiles
- The perforated profile ensures non-slip, foot-sure rungs
- Wall brackets: 1 pair of wall brackets at least every 1.96 m
- Other lengths can be achieved by combining the basic ladders according to the depth of the structure
- Shorter ladders, special lengths and widths and special profiles available on request

## **Specifications**

| Width in mm        | 400 |
|--------------------|-----|
| Rung spacing 280mm | ✓   |
| Number of rungs    | 10  |

## PRODUCT SPECIFICATION SHEET

| Length in m                   | 2,80                           |
|-------------------------------|--------------------------------|
| Rung dimension                | 30x30mm                        |
| Ladder rail 60x20 mm          | ✓                              |
| Material                      | Glass fibre-reinforced plastic |
| Length in m   Number of rungs | 2,80 m   10 Rungs              |