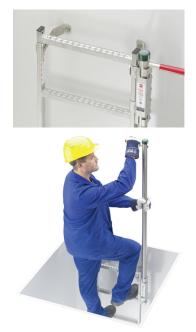

## 9699331

GTIN: 4007126034311

EN 14396 requires that access aids (holding devices) are installed in shafts. Projection at least 1 m above the surface. The shaft must have a minimum depth of 1.60 m, since the entry aid can not be completely sunk!

mounting right

- For mounting on the ladder
- consisting of guide bushing and holding rod as lowerable Version on ladder rail
- Can only be used with ladders with a rectangular bar 40x20mm
- Guide bushing 50x50mm