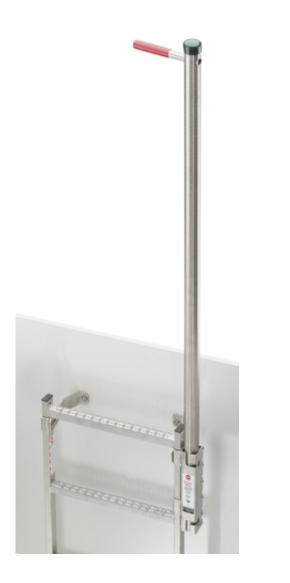

## Ladder mounting for rail profile 40x20mm

## 9699331

GTIN: 4007126034311

EN 14396 requires that access aids (holding devices) are installed in shafts. Projection at least 1 m above the surface. The shaft must have a minimum depth of 1.60 m, since the entry aid can not be completely sunk!

mounting right

- For mounting on the ladder
- consisting of guide bushing and holding rod as lowerable Version on ladder rail
- Can only be used with ladders with a rectangular bar 40x20mm
- Guide bushing 50x50mm

## **Specifications**

Material

Stainless steel 1.4571 / AISI 316 ti **\** lowerable For mounting on rail 40x20mm, right

Hailo

mounting

right