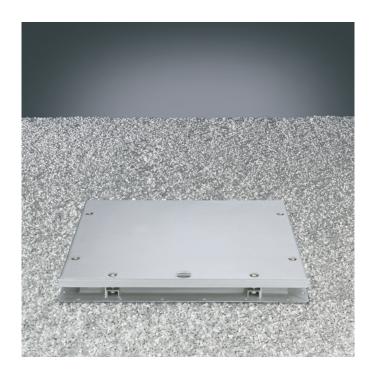

## 9525601

GTIN: 4007126047274

The cover is extremely sturdy design with struts for a (minimum) 1 m water column, external hinges, gas-pressurised spring, selfaligning positioning mechanism The frame has angle iron with perimeter seal. The cover is applied firmly to the seal by external screws. The seal is frost-resistant and weatherproof. Other sizes on request

Length x width in mm 600x600

- Rectangular design
- Overflow safe till 0.1 bar
- Material: Stainless steel 1.4301/ASTM 304
- Plate thickness: 4mm