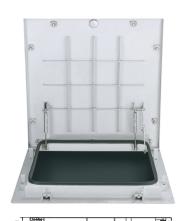

## 9525601

GTIN: 4007126047274

The cover is extremely sturdy design with struts for a (minimum) 1 m water column, external hinges, gas-pressurised spring, selfaligning positioning mechanism The frame has angle iron with perimeter seal. The cover is applied firmly to the seal by external screws. The seal is frost-resistant and weatherproof. Other sizes on request