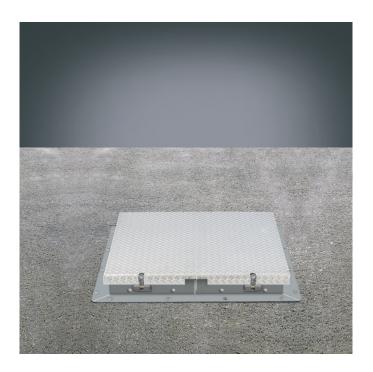

## 9557601

GTIN: 4007126047168

The cover is out of 4 mm chequer or raised pattern safety plate with the load class 15 kN (EN 124) The frame has an angle iron with perimeter frost-resistant and weatherproof seal in cover. It's raised from ground with external hinges, gas-pressurised spring, self-aligning positioning mechanism and has an opening assisted by gas-pressurised spring. Other sizes on request.

Length x width in mm 600x600

Version
Swivel fastener, prepared for padlock

- rectangular design
- safe to walk on
- surface water proof
- Load class A 15kN
- Material: Stainless steel 1.4301 / ASTM 304

## **Specifications**

Material

Stainless steel 1.4301 / AISI 304

| Plate thickness      | 4                                     |
|----------------------|---------------------------------------|
| Thightness           | surface water proof                   |
| Load class           | A 15kN                                |
| raised from ground   | ✓                                     |
| rectangular          | ✓                                     |
| accessible           | ✓                                     |
| Length x width in mm | 600x600                               |
| Version              | Swivel fastener, prepared for padlock |