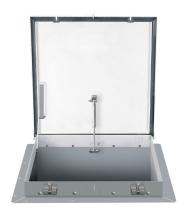

## 9557601

GTIN: 4007126047168

The cover is out of 4 mm chequer or raised pattern safety plate with the load class 15 kN (EN 124) The frame has an angle iron with perimeter frost-resistant and weatherproof seal in cover. It's raised from ground with external hinges, gas-pressurised spring, self-aligning positioning mechanism and has an opening assisted by gas-pressurised spring. Other sizes on request.

Length x width in mm 600x600

Version
Swivel fastener, prepared for padlock

- rectangular design
- safe to walk on
- surface water proof
- Load class A 15kN
- Material: Stainless steel 1.4301 / ASTM 304

## **Specifications**

Material

Stainless steel 1.4301 / AISI 304

| Plate thickness      | 4                                     |
|----------------------|---------------------------------------|
| Thightness           | surface water proof                   |
| Load class           | A 15kN                                |
| raised from ground   | ✓                                     |
| rectangular          | ✓                                     |
| accessible           | ✓                                     |
| Length x width in mm | 600x600                               |
| Version              | Swivel fastener, prepared for padlock |