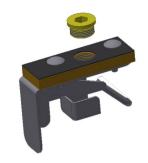

Length x width in mm 600x600

Version
Swivel fastener, prepared for padlock

- rectangular design
- safe to walk on
- surface water proof
- Load class A 15kN
- Material: Stainless steel 1.4301 / ASTM 304

## At additional cost:

- Lock for securing / hook key
- Material: 1.4571/ASTM 316 ti
- Safety grille
- Safety rail