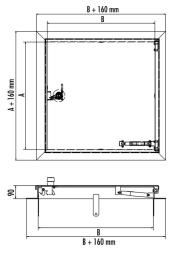

## 9557601

GTIN: 4007126047168

The cover is out of 4 mm chequer or raised pattern safety plate with the load class 15 kN (EN 124) The frame has an angle iron with perimeter frost-resistant and weatherproof seal in cover. It's raised from ground with external hinges, gas-pressurised spring, self-aligning positioning mechanism and has an opening assisted by gas-pressurised spring. Other sizes on request.

Length x width in mm 600x600

Version
Swivel fastener, prepared for padlock

- rectangular design
- safe to walk on
- surface water proof
- Load class A 15kN
- Material: Stainless steel 1.4301 / ASTM 304

## **Specifications**

Material

Stainless steel 1.4301 / AISI 304

| Plate thickness      | 4                                     |
|----------------------|---------------------------------------|
| Thightness           | surface water proof                   |
| Load class           | A 15kN                                |
| raised from ground   | ✓                                     |
| rectangular          | ✓                                     |
| accessible           | ✓                                     |
| Length x width in mm | 600x600                               |
| Version              | Swivel fastener, prepared for padlock |