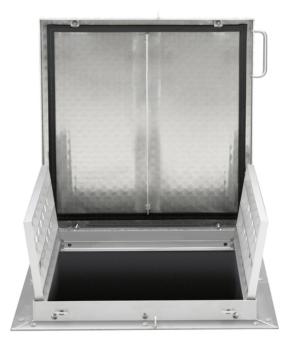

### **9558601** GTIN: 4007126047090

The cover is out of 4 mm chequer or raised pattern safety plate with the load class 15 kN (EN 124) The frame has an angle iron with perimeter frost-resistant and weatherproof seal in cover. It's raised from ground with external hinges, gas-pressurised spring, self-aligning positioning mechanism. Other sizes on request.

Length x width in mm 600x600

- rectangular design
- safe to walk on
- surface water proof
- Load class A 15kN
- Material: Stainless steel 1.4301 / ASTM 304