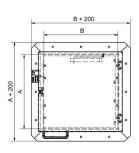

Length x width in mm 600x600

- rectangular design
- safe to walk on
- surface water proof
- Load class A 15kN
- Material: Stainless steel 1.4301 / ASTM 304

## Specifications

| Material           | Aluminium AlMg3     |
|--------------------|---------------------|
| Plate thickness    | 4                   |
| Thightness         | surface water proof |
| raised from ground | ✓                   |
| rectangular        | ✓                   |