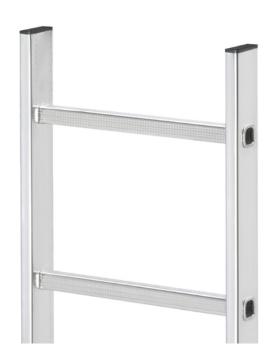

- Resistant to corrosion in neutral and slightly acidic environments
- Sturdy, easy-grip rail profiles
- Extendable using ladder connectors
- Easy to install

Scope of Delivery:

Only ladders, withour any accessories

- Ladder sections can be shortened without risk of corrosion
- Non-slip rungs with crosswise and lengthwise profiling

| Rail dimension | Square profile 72x25mm |
|----------------|------------------------|
| Rung dimension | 30x30mm                |
| Width in mm    | 440                    |