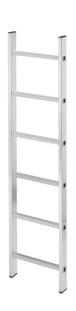

## 6050071 GTIN: 4007126605054

Application as fixed vertical ladders for buildings and machinery, suitable for indoor and outdoor use.

Material Aluminium, uncoated

Length in m | Number of rungs 1,96 m | 7 Rungs

## **Specifications**

| Ladder external width in mm   | 490                 |
|-------------------------------|---------------------|
| Rung spacing 280mm            | ✓                   |
| Material                      | Aluminium, uncoated |
| Length in m                   | 1,96                |
| Number of rungs               | 7                   |
| Length in m   Number of rungs | 1,96 m   7 Rungs    |
| Weight (KG)                   | 3,5                 |