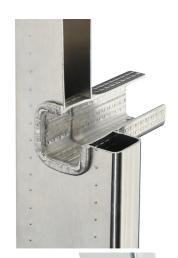

- Resistant to corrosion in neutral and slightly acidic environments
- Sturdy, easy-grip rail profiles
- Extendable using ladder connectors
- Easy to install

Scope of Delivery:

Only ladders, withour any accessories

- Ladder sections can be shortened without risk of corrosion
- Non-slip rungs with crosswise and lengthwise profiling