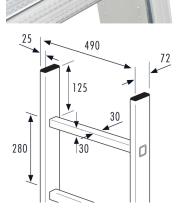

## Ladder external width 490mm

## **Specifications**

| Ladder external width in mm   | 490                 |
|-------------------------------|---------------------|
| Rung spacing 280mm            | ✓                   |
| Material                      | Aluminium, uncoated |
| Length in m                   | 1,96                |
| Number of rungs               | 7                   |
| Length in m   Number of rungs | 1,96 m   7 Rungs    |
| Weight (KG)                   | 3,5                 |

| Rail dimension | Square profile 72x25mm |
|----------------|------------------------|
| Rung dimension | 30x30mm                |
| Width in mm    | 440                    |