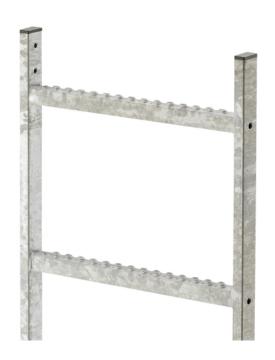

## Ladder external width 490mm

## **Specifications**

| Ladder external width in mm   | 490                                 |
|-------------------------------|-------------------------------------|
| Rung spacing 280mm            | ✓                                   |
| Material                      | Steel 1.0037 / ASTM A36, galvanised |
| Length in m                   | 0,56                                |
| Number of rungs               | 2                                   |
| Length in m   Number of rungs | 0,56 m   2 Rungs                    |
| Weight (KG)                   | 2,4                                 |