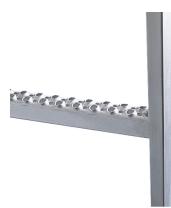

- Ladder sections may be shortened, but must be properly postgalvanized
- Safety perforation ensures non-slip rungs

## PRODUCT SPECIFICATION SHEET

| Rail dimension | Square profile 40x20mm                 |
|----------------|----------------------------------------|
| Rung dimension | perforated U-profile design 30 x 30 mm |
| Width in mm    | 450                                    |