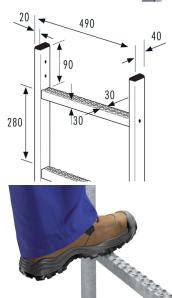

## Ladder external width 490mm

## **Specifications**

| Ladder external width in mm   | 490                                 |
|-------------------------------|-------------------------------------|
| Rung spacing 280mm            | ✓                                   |
| Material                      | Steel 1.0037 / ASTM A36, galvanised |
| Length in m                   | 0,56                                |
| Number of rungs               | 2                                   |
| Length in m   Number of rungs | 0,56 m   2 Rungs                    |
| Weight (KG)                   | 2,4                                 |

## PRODUCT SPECIFICATION SHEET

| Rail dimension | Square profile 40x20mm                 |
|----------------|----------------------------------------|
| Rung dimension | perforated U-profile design 30 x 30 mm |
| Width in mm    | 450                                    |