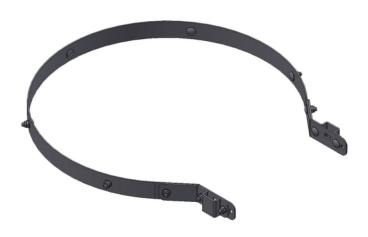

## Rear safety guard

**9691041** GTIN: 4007126033963

Backrest brackets form the horizontal component in the backrest basket, the screws required for connecting to the vertical bars are already included in the bracket. The max. Distance between 2 ironing is 840mm.