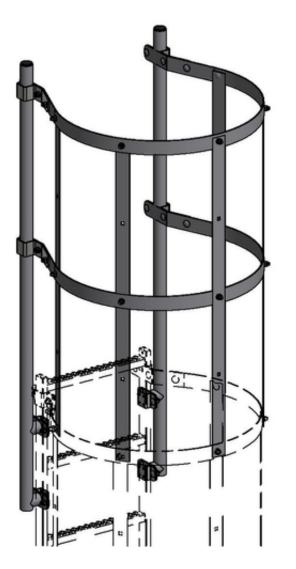

## **9636571** GTIN: 4007126033772

The exit unit is the colplette set of the escort bracket and the parts required to build the spine protection up to the upper end. Set consisting of: 1 pair of stanchion ladders 2 pieces back protector - ironing 5 pieces back protector bars 1,12m 5 pieces back protector connector

Material Stainless steel 1.4301 / AISI 304

- System components for the highest safety requirements
- In stainless steel V2A/V4A
- High quality
- Tested according to the most stringent standards and safety regulations

## **Specifications**

Length in m

Material

1,12

Stainless steel 1.4301 / AISI 304