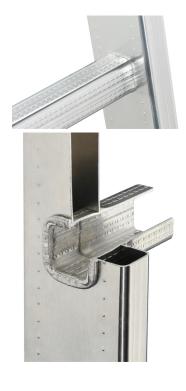

- Ladder sections can be shortened without risk of corrosion
- Non-slip rungs with crosswise and lengthwise profiling

| Specifications                 |                                            |
|--------------------------------|--------------------------------------------|
| Ladder external width in mm    | 490                                        |
| Rung spacing 280mm             | ✓                                          |
| Material                       | Aluminium, uncoated +<br>Steel, galvanised |
| Length in m                    | 3,08                                       |
| safety cage basket Length in m | 1,96                                       |
| Number of rungs                | 11                                         |
| Weight (KG)                    | 40,0                                       |
| Rail dimension                 | Square profile 72x25mm                     |
| Rung dimension                 | 30x30mm                                    |
| Length in m   Number of rungs  | 3,08 m   11 Rungs                          |
| Width in mm                    | 440                                        |
|                                |                                            |

Scope of delivery: Ladder sections, ladder connectors, ladder caps, wall brackets 185 mm,

exit rail (AHB-K), exit extension, safety cage rail, rear safety cage vertical bars, bar connectors, caps, max. length for shipment 4200 mm, multi-section over 4200 mm