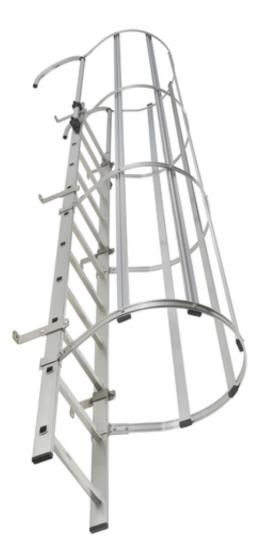

## PRODUCT SPECIFICATION SHEET

## Ladder external width 490mm

## 6047112 GTIN: 4007126010803

Application as fixed vertical ladders for buildings and machinery, suitable for indoor and outdoor use.

Material Aluminium, uncoated + Steel, galvanised

Length in m | Number of rungs 3,08 m | 11 Rungs

- Single-flight according to the basic requirements of DIN 18799
- Resistant to corrosion in neutral and slightly acidic environments
- Sturdy, easy-grip rail profiles
- Extendable using ladder connectors
- Easy to install
- Straight mounting surface required
- Fall arresting system / safety cage required: for fixed ladders on buildings and on machinery from a climbing height of 3000 mm

Scope of delivery: Ladder sections, ladder connectors, ladder caps, wall brackets 185 mm,

exit rail (AHB-K), exit extension, safety cage rail, rear safety cage vertical bars, bar connectors, caps, max. length for shipment 4200 mm, multi-section over 4200 mm