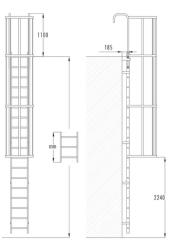

## 6047112 GTIN: 4007126010803

Application as fixed vertical ladders for buildings and machinery, suitable for indoor and outdoor use.

Material Aluminium, uncoated + Steel, galvanised

Length in m | Number of rungs 3,08 m | 11 Rungs

Scope of delivery: Ladder sections, ladder connectors, ladder caps, wall brackets 185 mm,

exit rail (AHB-K), exit extension, safety cage rail, rear safety cage vertical bars, bar connectors, caps, max. length for shipment 4200 mm, multi-section over 4200 mm

- Ladder sections can be shortened without risk of corrosion
- Non-slip rungs with crosswise and lengthwise profiling

| Specifications                 |                                            |
|--------------------------------|--------------------------------------------|
| Ladder external width in mm    | 490                                        |
| Rung spacing 280mm             | ✓                                          |
| Material                       | Aluminium, uncoated +<br>Steel, galvanised |
| Length in m                    | 3,08                                       |
| safety cage basket Length in m | 1,96                                       |
| Number of rungs                | 11                                         |
| Weight (KG)                    | 40,0                                       |
| Rail dimension                 | Square profile 72x25mm                     |
| Rung dimension                 | 30x30mm                                    |
| Length in m   Number of rungs  | 3,08 m   11 Rungs                          |
| Width in mm                    | 440                                        |
|                                |                                            |