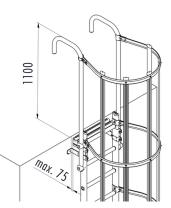

Scope of delivery: Ladder sections, ladder connectors, ladder caps, wall brackets 185 mm,

exit rail (AHB-K), exit extension, safety cage rail, rear safety cage vertical bars, bar connectors, caps, max. length for shipment 4200 mm, multi-section over 4200 mm

- Single-flight according to the basic requirements of DIN 18799
- Resistant to corrosion in neutral and slightly acidic environments
- Sturdy, easy-grip rail profiles
- Extendable using ladder connectors
- Easy to install
- Straight mounting surface required
- Fall arresting system / safety cage required: for fixed ladders on buildings and on machinery from a climbing height of 3000 mm