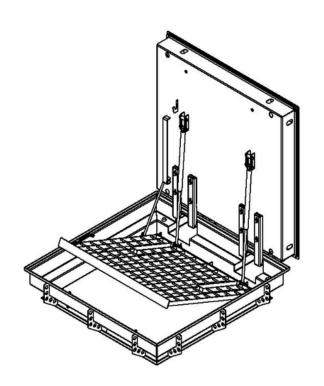

## 9531

GTIN: 4007126046536

As integrated grate in manhole covers or for retrofitting in manhole shafts.

Version can be folded backwards

- Material: Stainless steel 1.4301 or 1.4571
- Load capacity 200 kg
- Mesh size 100 mm
- •
- Models: HS1, HS2, HS3, HS4, HS5, HS6, HS7, HS8, HS9, HS12, HS14
- Can be folded back (to the hinge side)
- Accessible safety grille, integrated in the shaft cover as a fall arrest with the lid open. The raised lattice can be fixed with the existing chain.
- Large openings are secured with multi-part grilles, so that the individual grilles make easy handling possible.