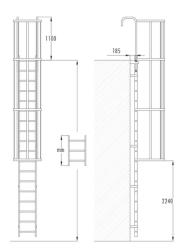

Length in m | Number of rungs 3,08 m | 11 Rungs

- Single-flight according to the basic requirements of DIN 18799
- Resistant to corrosion in neutral and slightly acidic environments
- Sturdy, easy-grip rail profiles
- Extendable using ladder connectors
- Easy to install
- Straight mounting surface required
- Fall arresting system / safety cage required: for fixed ladders on buildings and on machinery from a climbing height of 3000 mm

Ladder sections, ladder connectors, ladder caps, wall brackets 185 mm,

## **Specifications**

| Ladder external width in mm    | 490                                    |
|--------------------------------|----------------------------------------|
| Rung spacing 280mm             | ✓                                      |
| Material                       | Steel 1.0037 / ASTM A36, galvanised    |
| Length in m                    | 3,08                                   |
| safety cage basket Length in m | 1,96                                   |
| Number of rungs                | 11                                     |
| Weight (KG)                    | 58,0                                   |
| Rail dimension                 | Square profile 40x20mm                 |
| Rung dimension                 | perforated U-profile design 30 x 30 mm |
| Length in m   Number of rungs  | 3,08 m   11 Rungs                      |
| Width in mm                    | 450                                    |