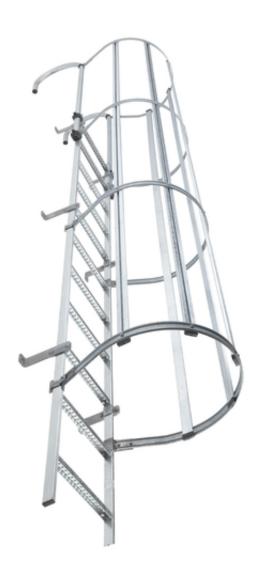

## Ladder external width 490mm

9647112 GTIN: 4007126011428

Application as fixed vertical ladders for buildings and machinery, suitable for indoor and outdoor use.

Material Steel 1.0037 / ASTM A36, galvanised

Ladder sections, ladder connectors, ladder caps, wall brackets 185 mm,

## PRODUCT SPECIFICATION SHEET

exit rail (AHB-K), exit extension, safety cage rail, rear safety cage vertical bars, bar connectors, caps, max. length for shipment 4200 mm, multisection over 4200 mm

Net et et et et et et