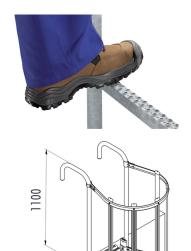

- Rungs: perforated U-profile 30x30mm
- Non-slip rungs with perforated U-profile design

## **Specifications**

| Ladder external width in mm    | 490                                    |
|--------------------------------|----------------------------------------|
| Rung spacing 280mm             | ✓                                      |
| Material                       | Steel 1.0037 / ASTM A36, galvanised    |
| Length in m                    | 3,08                                   |
| safety cage basket Length in m | 1,96                                   |
| Number of rungs                | 11                                     |
| Weight (KG)                    | 58,0                                   |
| Rail dimension                 | Square profile 40x20mm                 |
| Rung dimension                 | perforated U-profile design 30 x 30 mm |
| Length in m   Number of rungs  | 3,08 m   11 Rungs                      |
| Width in mm                    | 450                                    |