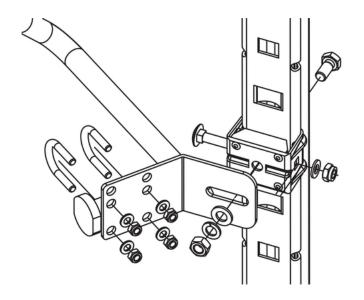

### mounting

on the stirrup without splashback

### Quick, easy assembly on

- stile
- rung
- shaft wall
- stirrup