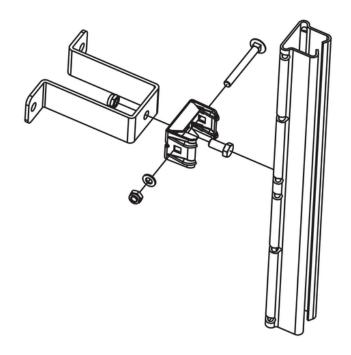

## Brackets A11

Material Stainless steel 1.4571 / AISI 316ti

mounting on the wall

## Quick, easy assembly on

- stile
- rung
- shaft wall
- stirrup

## **Specifications**

| Material            | Stainless steel 1.4571 /<br>AISI 316ti |
|---------------------|----------------------------------------|
| Wall distance in mm | 150                                    |
| mounting            | on the wall                            |