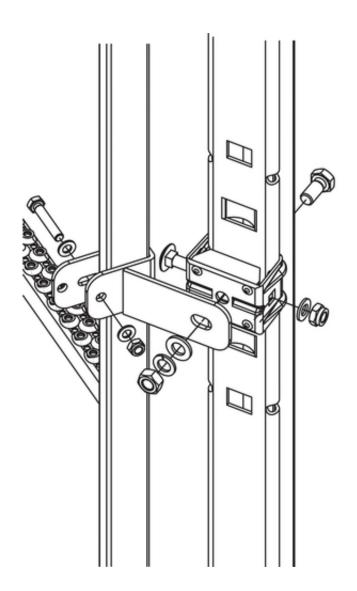

## mounting

on the rail 40x20mm

#### Quick, easy assembly on

- stile
- rung
- shaft wall
- stirrup

### **Specifications**

| Material            | Stainless steel 1.4571 /<br>AISI 316ti |
|---------------------|----------------------------------------|
| Ladder rail 40x20mm | ✓                                      |
| mounting            | on the rail 40x20mm                    |