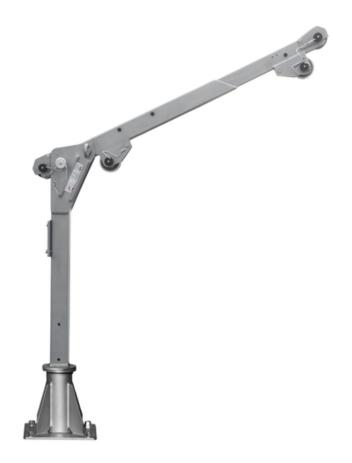

## Extension arm type ASS-2 incl. ground sleeve

9698621

GTIN: 4007126048103

Tested as an anchoring device for PSAgA (personal fall protection equipment) pursuant to DIN EN 795, class B, for mounting on service vehicles. The extension arms were specially-developed for use with the fall protection safety device with rescue lift or winch. A ground sleeve is included in the scope of delivery!

- Material 1.4571 stainless steel
- Removable extension arm
- Facilitates quick location change
- Sturdy construction for stability
- Height adjustable
- Suitable for use with all IKAR fall arresters with lifting equipment (type HRA)
- A ground sleeve is included