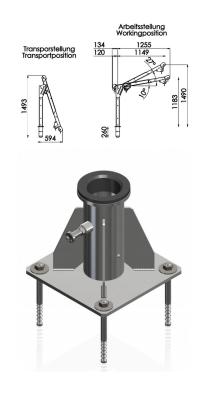

## Extension arm type ASS-2 incl. ground sleeve

9698621

GTIN: 4007126048103

Tested as an anchoring device for PSAgA (personal fall protection equipment) pursuant to DIN EN 795, class B, for mounting on service vehicles. The extension arms were specially-developed for use with the fall protection safety device with rescue lift or winch. A ground sleeve is included in the scope of delivery!

- Material 1.4571 stainless steel
- Removable extension arm
- Facilitates quick location change
- Sturdy construction for stability
- Height adjustable
- Suitable for use with all IKAR fall arresters with lifting equipment (type HRA)
- A ground sleeve is included