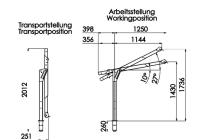

- Specially-developed for fixed use in the event of safety and rescue operations for two people
- Lifting and lowering of loads
- Variable installations possible with ground sleeve, retractable ground sleeve or wall sleeve
- Removable extension arm, height-adjustable
- Can be rapidly deployed in a different location
- Can be used with all HRA rescue equipment
- Robust, due to solid construction
- Envelope 1150 mm 1250 mm