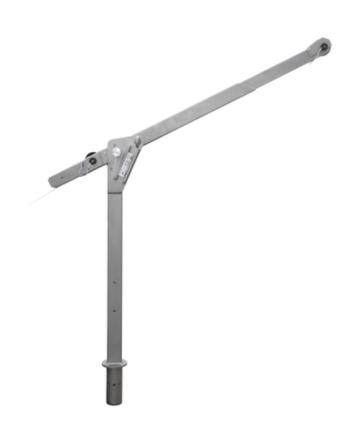

# Extension arm type ASS-3

- Specially-developed for fixed use in the event of safety and rescue operations for two people
- Lifting and lowering of loads
- Variable installations possible with ground sleeve, retractable ground sleeve or wall sleeve
- Removable extension arm, height-adjustable
- Can be rapidly deployed in a different location
- Can be used with all HRA rescue equipment
- Robust, due to solid construction
- Envelope 1150 mm 1250 mm