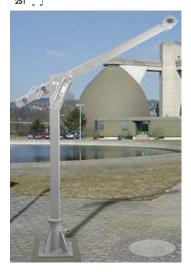

# Extension arm type ASS-3

- Specially-developed for fixed use in the event of safety and rescue operations for two people
- Lifting and lowering of loads
- Variable installations possible with ground sleeve, retractable ground sleeve or wall sleeve
- Removable extension arm, height-adjustable
- Can be rapidly deployed in a different location
- Can be used with all HRA rescue equipment
- Robust, due to solid construction
- Envelope 1150 mm 1250 mm