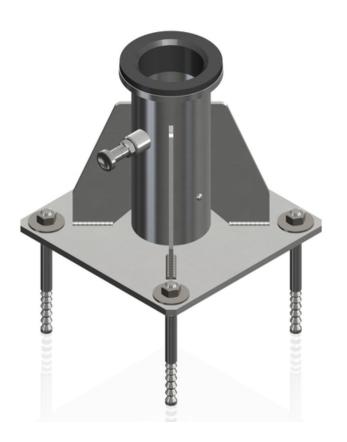

## Ground sleeve

**9698641** GTIN: 4007126048134

A grounding sleeve for doweling on a solid ground for loading the extension arm.

- Material stainless steel 1.4571 (V4A)
- Pivot bearing made of durable PA (polyamide)
- Locking bolt (V4A) for fixing extension arm position
- Can be installed on existing concrete components by means of recommended injection anchor system type MKT VMZ-AA4 145 M16-30/200 (Item. no. 41-57/9) or steel constructions with M 16 screw fixings grade 8.8
- The existing component must be capable of withstanding the force of a fall. The customer must provide proof of this
- Optionally available: clampable, dustproof and splashproof protective cover (article no.: 1187609) (clamp construction) made of PA (polyamide) can be operated by means of special keys and is compatible with IKAR ground and wall sleeves for extension arms type ASS 1-3

## Specifications

For doweling

Material

Stainless steel 1.4571 /

AISI 316ti