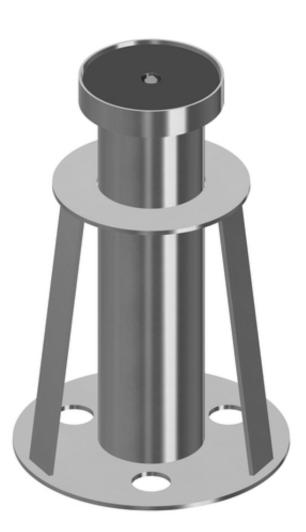

Retractable ground sleeve for concreting in

## 9698661

GTIN: 4007126048158

Retractable ground sleeve for concreting in order to allow an extension arm.

- Material stainless steel 1.4571 (V4A)
- 1 ½" drainpipe connection
- Pivot bearing made of durable PA (polyamide)
- Can be installed in new Monier concrete basket foundations
- The concrete used must be a minimum quality of B25
- The existing component must be capable of withstanding the force of a fall; the customer must provide proof of this
- Clampable, dustproof and splashproof protective cover (article no.: 45-57/6) (clamp construction) made of PA (polyamide) can be operated by means of special keys and is compatible with IKAR ground and wall sleeves for extension arms type ASS 1-3