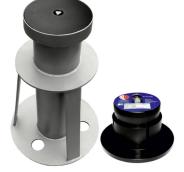

Retractable ground sleeve for concreting in

## 9698661

GTIN: 4007126048158

Retractable ground sleeve for concreting in order to allow an extension arm.

- Material stainless steel 1.4571 (V4A)
- 1 ½" drainpipe connection
- Pivot bearing made of durable PA (polyamide)
- Can be installed in new Monier concrete basket foundations
- The concrete used must be a minimum quality of B25
- The existing component must be capable of withstanding the force of a fall; the customer must provide proof of this
- Clampable, dustproof and splashproof protective cover (article no.: 45-57/6) (clamp construction) made of PA (polyamide) can be operated by means of special keys and is compatible with IKAR ground and wall sleeves for extension arms type ASS 1-3