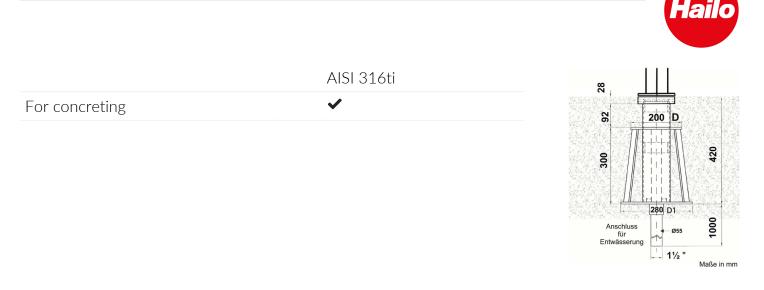

## Specifications

Material

Stainless steel 1.4571 /

## PRODUCT SPECIFICATION SHEET