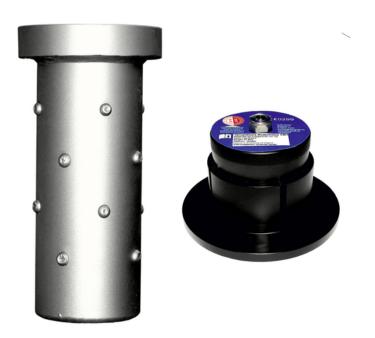

## Retractable ground sleeve for tapping drill hole

1187589 GTIN: 4007126048165

Retractable ground sleeve for retrofitting in concrete floors, installed by means of special concrete joint sealing compound

- Retractable ground sleeve for retrofitting in concrete floors, installed by means of special concrete joint sealing compound
- Material stainless steel 1.4571 (V4A)
- 3/8" drainpipe connection
- Pivot bearing made of durable PA (polyamide)
- Suitable for use in Ø 120 mm / Ø 160 mm stepped drill hole
- The existing component must be capable of withstanding the force of a fall; the customer must provide proof of this
- Clampable, dustproof and splashproof protective cover (article no.: 1187609) (clamp construction) made of PA (polyamide) can be operated by means of special keys and is compatible with IKAR ground and wall sleeves for extension arms type ASS 1-3