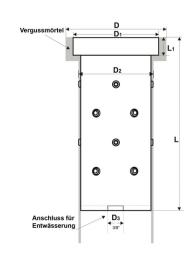

## Retractable ground sleeve for tapping drill hole

1187589 GTIN: 4007126048165

Retractable ground sleeve for retrofitting in concrete floors, installed by means of special concrete joint sealing compound

- Retractable ground sleeve for retrofitting in concrete floors, installed by means of special concrete joint sealing compound
- Material stainless steel 1.4571 (V4A)
- 3/8" drainpipe connection
- Pivot bearing made of durable PA (polyamide)
- Suitable for use in Ø 120 mm / Ø 160 mm stepped drill hole
- The existing component must be capable of withstanding the force of a fall; the customer must provide proof of this
- Clampable, dustproof and splashproof protective cover (article no.: 1187609) (clamp construction) made of PA (polyamide) can be operated by means of special keys and is compatible with IKAR ground and wall sleeves for extension arms type ASS 1-3

## **Specifications**

| For concreting | ✓                                      |
|----------------|----------------------------------------|
| Material       | Stainless steel 1.4571 /<br>AISI 316ti |