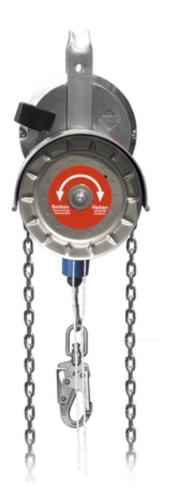

## Chain drive for high safety device

## 9698251

GTIN: 4007126047953

According to DIN EN 360 and DIN EN 1496 Hailo high-altitude safety device with rescue lifting device and reel chain, the special alternative for every application site. The reel chain makes it easy to use the winch of the device, even if the lifting point of the device is very high.

• Example of use: Inspection of shafts. The high-altitude safety device is permanently mounted on a vehicle, the attachment point is very high, so that rescue by means of manual crank operation would no longer be possible.