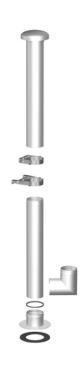

## Attachable extension

## 9530514

GTIN: 4007126046390

The pipe outer diameter is suitable for insertion into a KG socket. Intermediate lengths can be produced on site by shortening. L = 500/1000/1500 mm We recommend using the special adhesive HD 150.150 KTU 593 (0100121) on the plug-in attachment in order to make the connection between two pipes permanently secure and seal it, especially for soil installation.