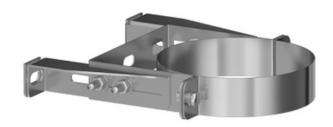

## Wall brackets

## 9533544

GTIN: 4007126166104

Wall holder set in different wall distances of 50 - 200 mm We recommend supporting the pipe by a wall bracket set after 1,50m. The last extension piece must also be supported with a wall bracket set

Version DN 100

Wall distance in mm 50 - 100

- Firm hold by pipe clamp
- Easy insertion of the pipes through the clamps
- Quick assembly thanks to simple construction

## **Specifications**

| Material            | stainless steel 1.4404 /<br>ASTM 316 L |
|---------------------|----------------------------------------|
| Wall distance in mm | 50 - 100                               |
| variable            | ✓                                      |
| Version             | DN 100                                 |