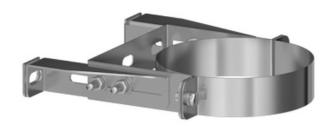

## Wall brackets

## 9530544

GTIN: 4007126046284

Wall holder set in different wall distances of 50 - 200 mm We recommend supporting the pipe by a wall bracket set after 1,50m. The last extension piece must also be supported with a wall bracket set

Version DN 150

Wall distance in mm 50 - 100

- Firm hold by pipe clamp
- Easy insertion of the pipes through the clamps
- Quick assembly thanks to simple construction

## **Specifications**

| Material            | stainless steel 1.4404 /<br>ASTM 316 L |
|---------------------|----------------------------------------|
| variable            | ✓                                      |
| Wall distance in mm | 50 - 100                               |
| Version             | DN 150                                 |