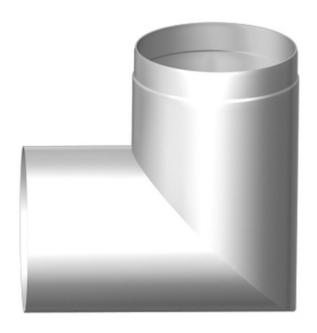

## 90° angle with plug-in connection

9533574

GTIN: 4007126046116

90° bends can be used to change the course of the pipe. Like the extensions, they have a plug-in fitting that fits into the previous pipe. For the DN150 system, a pipe arch with condensation drain can be supplied. We recommend using the special adhesive HD 150.150 KTU 593 (0100121) on the plug-in attachment in order to make the connection between two pipes permanently secure and seal it, especially for soil installation.