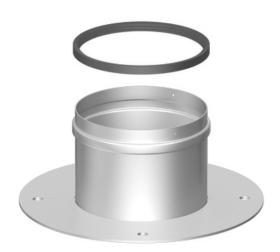

## 9533504

GTIN: 4007126046130

Displaceable flange for dowelling or concreting with integrated seal The flange can be pushed over the pipe to the desired position, the integrated silicone seal prevents water from running along the pipe into the shaft. Blind rivets are attached to the flange to prevent unintentional movement or theft. Fastening material for screwing the flange together with the structure is supplied, this is not required, the flange is concreted. The foam rubber seal fits both sizes and is suitable for sealing the flange on a structure. It is self-adhesive and should be ordered at the same time if the flange is plugged in.

Version DN 100

- For doweling or concreting
- Fast positioning by simply moving the tube

## **Specifications**

| Material | stainless steel 1.4404 /<br>ASTM 316 L |
|----------|----------------------------------------|
| Version  | DN 100                                 |