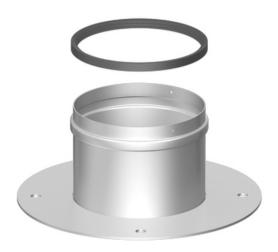

## Adjustable flange

## 9530504

GTIN: 4007126046147

Displaceable flange for dowelling or concreting with integrated seal The flange can be pushed over the pipe to the desired position, the integrated silicone seal prevents water from running along the pipe into the shaft. Blind rivets are attached to the flange to prevent unintentional movement or theft. Fastening material for screwing the flange together with the structure is supplied, this is not required, the flange is concreted. The foam rubber seal fits both sizes and is suitable for sealing the flange on a structure. It is self-adhesive and should be ordered at the same time if the flange is plugged in.