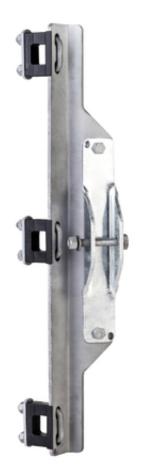

H-8 Cable stop at the top forconductor outer width420mm on aluminum rungs

## 6017101 GTIN: 4007126014870

Attachment for the Ø8mm safety wire rope (to be mounted in vertical position) incl. Rung reinforcement. The attachment of the cable stop to the ladder is variable - it can be mounted either centrally or laterally on the rung.

Material Stainless steel 1.4301 / AISI 304

- Certification according to standard EN ISO 14122-4, DIN 18799-1 and EN 14396
- Dynamic load in the fall of 6kN as well as a static load of 15kN from the total system.
- Mounting on rung, left, right or center
- Suitable for mounting on aluminum conductors with external width 420mm

## Specifications

| Rung dimension              | 30x30 mm |
|-----------------------------|----------|
| Ladder external width in mm | 420      |
| Ladder rail 72x25mm         | ✓        |

Material

Stainless steel 1.4301 / AISI 304