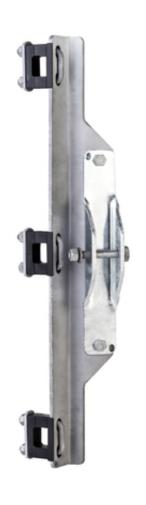

H-8 Cable stop at the top for conductor outer width 490mm on aluminum rungs

## 6017111

GTIN: 4007126014887

Attachment for the Ø8mm safety wire rope (to be mounted in vertical position) incl. Rung reinforcement. The attachment of the cable stop to the ladder is variable - the assembly is possible both in the middle as well as on the side of the rung.

Material Stainless steel 1.4301 / AISI 304

- Certification according to standard EN ISO 14122-4, DIN 18799-1 and EN 14396
- Dynamic load in the fall of 6kN as well as a static load of 15kN from the total system.
- Mounting on rung, left, right or center
- Suitable for mounting on aluminum conductors with external width 490mm

## **Specifications**

| Rung dimension              | 30x30 mm |
|-----------------------------|----------|
| Ladder external width in mm | 490      |
| Ladder rail 72x25mm         | ✓        |