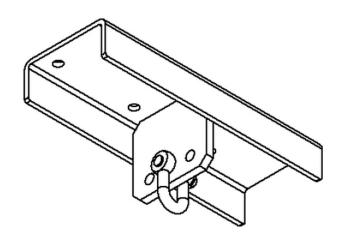

H-8 Rope stop at the top of the building

## 6012411 GTIN: 4007126014917

Attachment for the Ø8mm safety wire rope (to be mounted in vertical position) For mounting on the structure - the mounting base must be a steel / concrete wall or a steel structure with at least 6 fastening points

Material Stainless steel 1.4301 / AISI 304

- The wire rope is attached to a shackle
- Certification according to standard EN ISO 14122-4, DIN 18799-1 and EN 14396
- Dynamic load in the fall of 6kN as well as a static load of 15kN from the total system
- min. 6 mounting points