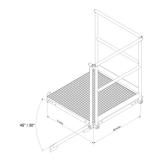

Material hot galvanised steel 1.0037 / ASTM A36

Version | width x depth in mm Ground platform 45° | 1000x1000

- Hailo pedestals are suitable as access points to escape routes and emergency routes as well as working or resting places
- Fastening material not included
- Ground platform with 45 ° support

## **Specifications**

| Load capacity   | max. 5kN/m²                               |
|-----------------|-------------------------------------------|
| Slip resistance | R11                                       |
| Material        | hot galvanised steel 1.0037<br>/ ASTM A36 |
| Typ G I 45°     | ✓                                         |
| Version         | Ground platform 45°                       |

## PRODUCT SPECIFICATION SHEET

| width x depth in mm           | 1000×1000                          |
|-------------------------------|------------------------------------|
| Version   width x depth in mm | Ground platform 45°  <br>1000x1000 |