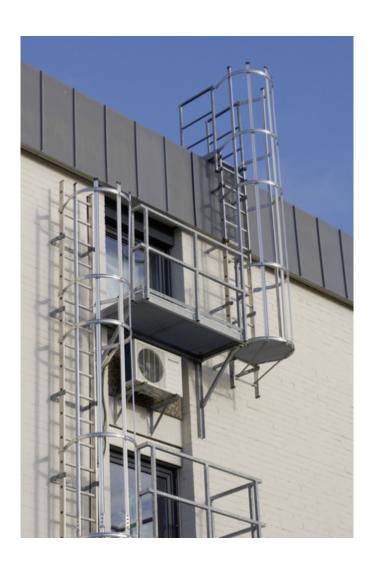

## 9646301

GTIN: 4007126963604

Substructure of solid profile steel with oblique supports and stable grating. Sturdy safety guard made of steel tube Ø 42 mm with surrounding knee and skirting boards. The basic ground test can be supplemented by any number of expansion poles. The extension points are in the screen widths 600/800/1000 mm to disposal.

Material hot galvanised steel 1.0037 / ASTM A36

Version | width x depth in mm Ground platform 45° | 1000x1000

- Hailo pedestals are suitable as access points to escape routes and emergency routes as well as working or resting places
- Fastening material not included
- Ground platform with 45 ° support