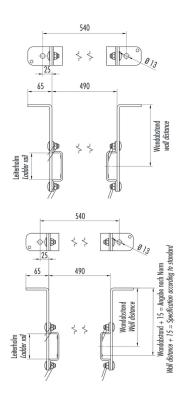

## 6029041

GTIN: 4007126265746

One pair of wall brackets at least every 1,96m Complying with DIN 18799-1 & DIN 14094-1

Material Stainless steel 1.4301 / AISI 304, pickled and passivated

Version | Wall distance in mm fixed | 185 mm

## **Specifications**

| Ladder rail 72x25mm           | ✓                                                               |
|-------------------------------|-----------------------------------------------------------------|
| Packing unit                  | 1 pair                                                          |
| Material                      | Stainless steel 1.4301 /<br>AISI 304, pickled and<br>passivated |
| Wall distance in mm           | 185                                                             |
| Weight (KG)                   | 2,1                                                             |
| Version                       | fixed                                                           |
| Version   Wall distance in mm | fixed   185 mm                                                  |