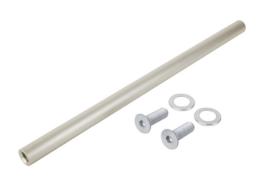

## Rungs repair set

6012631

GTIN: 4007126012456

The rung repair set ensures the stability of a damaged rung, so there is no need to replace the whole ladder. It is fitted through the hollow space in the rung.

Ladder external width in mm 490

- Restoring stability and security
- Quick assembly
- Incl. Screws and washers
- Material: galvanised steel
- for ladder outer width 490mm