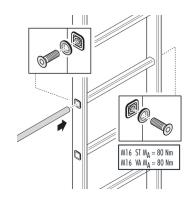

## Rungs repair set

6012631

GTIN: 4007126012456

The rung repair set ensures the stability of a damaged rung, so there is no need to replace the whole ladder. It is fitted through the hollow space in the rung.

Ladder external width in mm 490

- Restoring stability and security
- Quick assembly
- Incl. Screws and washers
- Material: galvanised steel
- for ladder outer width 490mm