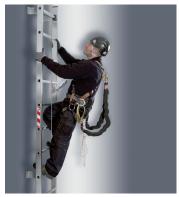

## 6012102

GTIN: 4007126014986

The fall arrester SSL-8-R1 meets the new requirements of the applicable European regulation on personal protective equipment (Regulation (EU) 2016/425) and the standard DIN EN 353-1:2018. Our SSL-8-R1 fall arrester is ideally suited as a reliable system for protecting against falls from fixed ladders. Equipped with an integrated belt trap element to minimize the impact forces.

- On rope-based climbing protection system H-8 according to EN 353 part 1
- Equipped with an integrated belt trap element to minimize the impact forces
- Optimal running on the rope