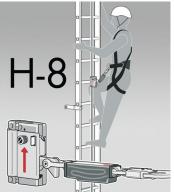

## 6012102

GTIN: 4007126014986

The fall arrester SSL-8-R1 meets the new requirements of the applicable European regulation on personal protective equipment (Regulation (EU) 2016/425) and the standard DIN EN 353-1:2018. Our SSL-8-R1 fall arrester is ideally suited as a reliable system for protecting against falls from fixed ladders. Equipped with an integrated belt trap element to minimize the impact forces.

- On rope-based climbing protection system H-8 according to EN 353 part 1
- Equipped with an integrated belt trap element to minimize the impact forces
- Optimal running on the rope