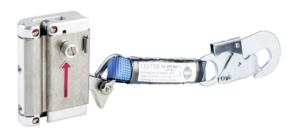

## 6012102

GTIN: 4007126014986

The fall arrester SSL-8-R1 meets the new requirements of the applicable European regulation on personal protective equipment (Regulation (EU) 2016/425) and the standard DIN EN 353-1:2018. Our SSL-8-R1 fall arrester is ideally suited as a reliable system for protecting against falls from fixed ladders. Equipped with an integrated belt trap element to minimize the impact forces.

- On rope-based climbing protection system H-8 according to EN 353 part 1
- Equipped with an integrated belt trap element to minimize the impact forces
- Optimal running on the rope