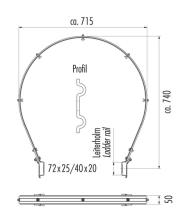

## 6005811

GTIN: 4007126604545

The safety cage is fastened to the ladder rails and the exit rails at a maximum distance of 1,400 mm. The safety guard is also available as a ¾-rail – this is required with a side exit or a crossing unit. The entry to the safety cage must be between 2,200mm and 3,000mm in compliance with standards 14122, 18799 and 14094. The distance between the top of the safety cage and the exit level must be at least 1,000mm.

## Material

hot galvanised steel 1.0037 / ASTM A36

Version | Rail dimension 1 bracket | 40x20 mm

- System components for the highest safety requirements
- In aluminum, stainless steel and galvanized steel
- High quality
- Tested according to the most stringent standards and safety regulations

## **Specifications**

| Ladder rail 40x20mm      | ✓                                         |
|--------------------------|-------------------------------------------|
| Material                 | hot galvanised steel 1.0037<br>/ ASTM A36 |
| Rail dimension           | 40x20 mm                                  |
| Version                  | 1 bracket                                 |
| Version   Rail dimension | 1 bracket   40x20 mm                      |