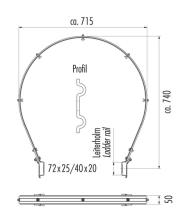

## Rear safety guard for rail 72x25mm

## 6005801

GTIN: 4007126604538

The safety cage is fastened to the ladder rails and the exit rails at a maximum distance of 1,400 mm. The safety guard is also available as a ¾-rail – this is required with a side exit or a crossing unit. The entry to the safety cage must be between 2,200mm and 3,000mm in compliance with standards 14122, 18799 and 14094. The distance between the top of the safety cage and the exit level must be at least 1,000mm.

Material Aluminium AlMgSi 0,3

Version | Rail dimension 1 bracket | 72x25mm

- System components for the highest safety requirements
- In aluminum, stainless steel and galvanized steel
- High quality
- Tested according to the most stringent standards and safety regulations

## **Specifications**

| Ladder rail 72x25mm      | ✓                    |
|--------------------------|----------------------|
| Material                 | Aluminium AlMgSi 0,3 |
| Rail dimension           | 72x25mm              |
| Version                  | 1 bracket            |
| Version   Rail dimension | 1 bracket   72x25mm  |