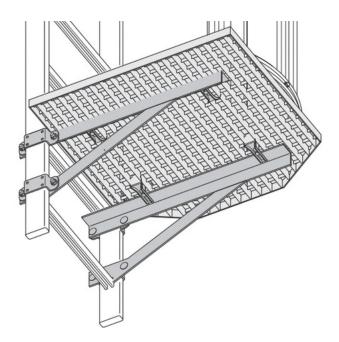

## 9645041

GTIN: 4007126014389

On ascents of 10m or more the climbing route must have two flights. The grating is fixed on supports which must in turn be fitted to the rails of the ladder. The safety cage on the ladder ensures a secure crossover to the next ladder section.

Material

hot galvanised steel 1.0037 / ASTM A36

Height in mm max. 2240

- System components for the highest safety requirements
- In aluminum, stainless steel and galvanized steel
- High quality
- Tested according to the most stringent standards and safety regulations
- Material: galvanized steel
- complete set up to a height of 2240mm