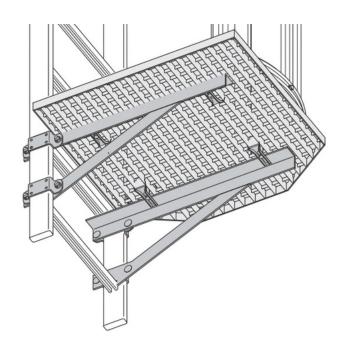

## Final podium

6039881

GTIN: 4007126014436

If a climbing route is laterally mounted, the end platform will ensure safe entry into the ladder section. This is protected by a safety cage as far as the bottom edge of the entry. The grating is fixed on supports which must in turn be fitted to the rails of the ladder.

Material

hot galvanised steel 1.0037 / ASTM A36

- System components for the highest safety requirements
- In aluminum, stainless steel and galvanized steel
- High quality
- Tested according to the most stringent standards and safety regulations
- Material: galvanised steel
- for rail 40x20mm