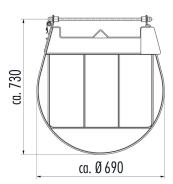

## Swivel fastener

6063391 GTIN: 4007126014450

The swivel fastener prevents unauthorised persons from gaining access to the climbing route. It can be locked with a padlock or a profile cylinder. These are not included in the scope of the delivery. It is fixed within the rung profile directly below the safety cage entry.