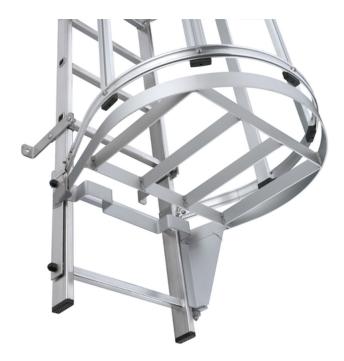

## Swivel fastener

6063391 GTIN: 4007126014450

The swivel fastener prevents unauthorised persons from gaining access to the climbing route. It can be locked with a padlock or a profile cylinder. These are not included in the scope of the delivery. It is fixed within the rung profile directly below the safety cage entry.