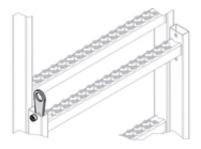

## Fittings for sliding ladder

9635502

GTIN: 4007126040077

Fittings around a ladder 40x20mm with ladder mounted on the chessboard a slider part downwards and attach with the appropriate accessory and hang it.

The hardware set is used to extend a ladder with a beam dimension of 40x20mm, mounted on the chessboard, with a slider part downwards. This is done in areas where fouling of the lower conductors during operation is to be prevented, or the conductors are interfering with working in this area.

Please note: The fixed and the sliding ladder must cover two rungs!