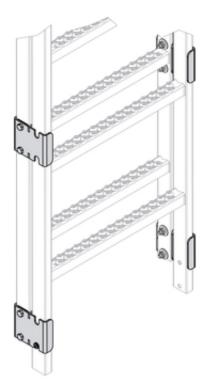

Version
Set of parts for sliding fittings

- Contamination of the lower conductors is prevented
- Ladder does not interfere with working in the lower area
- quick pull up and fastening the ladder by chain and shackle

The hardware set is used to extend a ladder with a beam dimension of 40x20mm, mounted on the chessboard, with a slider part downwards. This is done in areas where fouling of the lower conductors during operation is to be prevented, or the conductors are interfering with working in this area.