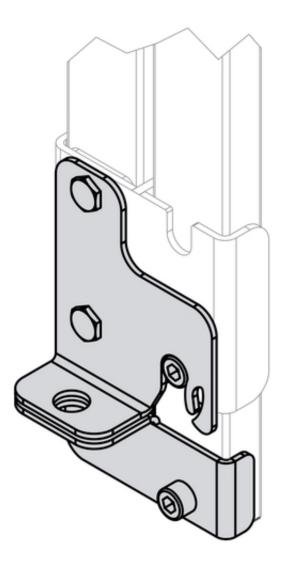

## 9697721 GTIN: 4007126040084

Fittings around a ladder 40x20mm with ladder mounted on the chessboard a slider part downwards and attach with the appropriate accessory and hang it.

Version

Supplementary parts for the sliding fitting

- Contamination of the lower conductors is prevented
- Ladder does not interfere with working in the lower area
- quick pull up and fastening the ladder by chain and shackle

Supplementary parts for the sliding fitting. The ladder can then engage in the upper position and is held there. In addition, it is possible to provide a curtain lock which prevents unauthorized use from below.

Version

Supplementary parts for the sliding fitting