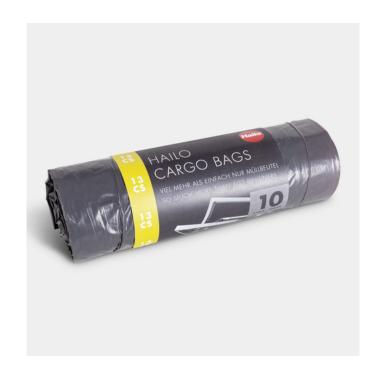

# HAILO Cargo Bags 13 CS

0013081

GTIN: 4007126002853

1 roll with 10 bin liners

Bin liners "Hailo Cargo Bag 13 CS" custom designed to fit the inner bin 1132959 of the Cargo Synchro 3608531 + 3608631

The Hailo Cargo Bags are:

### **ECO-FRIENDLY**

Not only does the system serve to separate waste by type, our bin liners are also made from recycled materials and carry the Blue Angel environmental label

To make it even easier for you to sort waste and dispose of it, we have designed bin liners to fit the Cargo Synchro system - Hailo cargo bags. The cargo bags are made from recycled materials and have the Blue

## PRODUCT SPECIFICATION SHEET

Angel environmental label. They have a draw tape, which can be used to seal the bin liner before disposing of it.

Material thickness 30 μm

| $\sim$                     |      | •   |     |     |              |    |
|----------------------------|------|-----|-----|-----|--------------|----|
| $\sim$                     | peci | tı، | ຕລາ | tı، | $\cap$       | nc |
| $\boldsymbol{\mathcal{I}}$ | PCCI |     | ca  | LI  | $\mathbf{c}$ | 10 |

Color grey