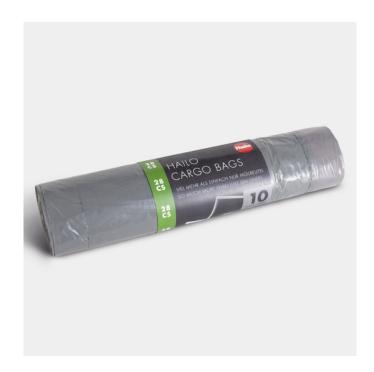

# HAILO Cargo Bags 28 CS

0028081

GTIN: 4007126002877

1 roll with 10 bin liners

Bin liners "Hailo Cargo Bag 28 CS" custom designed to fit the inner bin 1132979 of the Cargo Synchro 3608521, 3608621, 3608631

Color grey