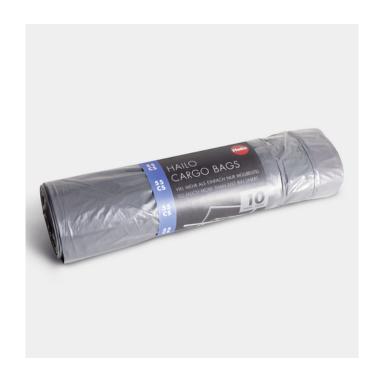

# HAILO Cargo Bags 55 CS

0055081

GTIN: 4007126002884

1 roll with 10 bin liners

Bin liners "Hailo Cargo Bag 55 CS" custom designed to fit the inner bin 1139029 of the Cargo Synchro 3608461

The Hailo Cargo Bags are:

#### **ECO-FRIENDLY**

Not only does the system serve to separate waste by type, our bin liners are also made from recycled materials and carry the Blue Angel environmental label

To make it even easier for you to sort waste and dispose of it, we have designed bin liners to fit the Cargo Synchro system - Hailo cargo bags. The cargo bags are made from recycled materials and have the Blue

## PRODUCT SPECIFICATION SHEET

Angel environmental label. They have a draw tape, which can be used to seal the bin liner before disposing of it.

Material thickness: 30 μm

## **Specifications**

Color grey